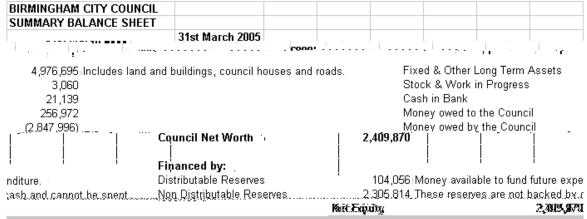

<u>রি । বিশ্বস্থা পরিষ্ঠার সৈতি । বিশ্বস্থার ।</u><br>তেওঁ নিজন ক্রিক্তার করা নিজন | <u></u>   |
| हरूने निवार अध्यक्त विक्रिक्त                                                      | . Tij     |
| 787 Net Cost of Service                                                            | 18,       |
| 64) Adjustments & Appropriations                                                   | (24,5     |
| '77) Deficit/(Surplus)                                                             | (5,7      |

The Council owned 70,435 dwellings at the end of the financial year, 34,733 flats and 35,702 houses and bungalows. The number of dwellings at the start of the year was 73,036. The reduction was due to sales and demolitions.

### **Council Tax**



# **Balance Sheet**

What the Council owns and is owed.



# **Capital Expenditure**

|                                                        | 2004/05    |     |                  |                           | 2004/05  |
|--------------------------------------------------------|------------|-----|------------------|---------------------------|----------|
|                                                        | £m         |     |                  |                           | £m       |
| Leaders                                                | 1.3        |     | Borre            | owing                     | 76.2     |
| Deputy Leaders                                         | 11.8       |     | Prud             | ential Borrowing          | 21.0     |
| Education & Lifelong Learning                          | 50.7       |     | Capital Recei